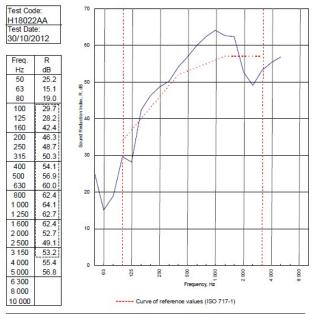

BRE-P100456-1085 - BRE Report P102396-1011C

Refer to Speedline Specification Clause

208 mm. (At Base Track, Excluding Finishes)

Severe - Annexes A-F

53 RwdB, Date Tested or Assessed Against - 70-S-60(25)

Customer: Metsec plc Hepsec Division