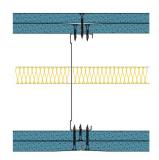

## 146-S-60(25) - SPEEDLINE System Data Sheet - Version V1 (24-10-23)

SPEEDLINE 146mm 'C' Stud Partition @600mm Ctrs, with 2x Siniat GTEC 15mm dB Board each side, 25mm APR